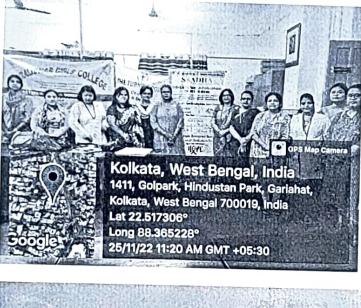

# **Deployment Measures:**

Apart from regular health and hygiene related activities of the college such as blood donation camps, testing and awareness camps, sanitary napkin vending machine, weekly visits by doctor, the college adopted a pioneering approach towards female hygiene by organising breast cancer testing and awareness camps, under the banner of both IQAC and NSS.